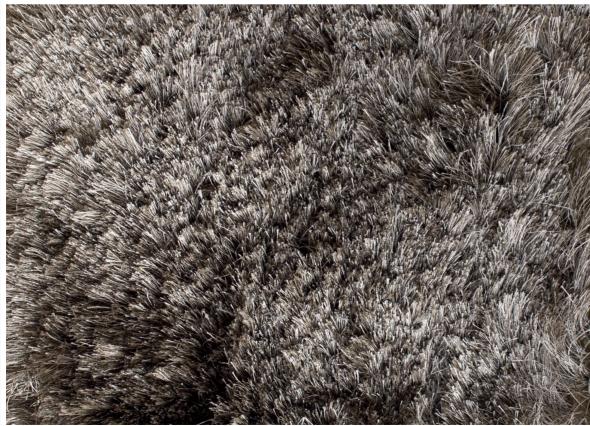

# Technical data

| Production method: | Hand woven                 |
|--------------------|----------------------------|
| Material:          | 80% Polyester - 20% Cotton |
| Pile Height:       | 5,0 cm                     |
| Warp:              | Cotton                     |
| Weight:            | 4,5 kg/sqm                 |
| Edge:              | folded and hand-sewn       |
| Backing:           | Cotton                     |

### **Features**

Carpet Edition rugs are produced with natural or synthetic fibers. Due to differences in yarn batches and dye lots, colors, shades and structure may vary slightly from the original sample. All natural fibers are photosensitive, it is suggested not to expose them to direct sunlight as it can cause discoloration. Sizes have a tolerance of  $\pm$  5%