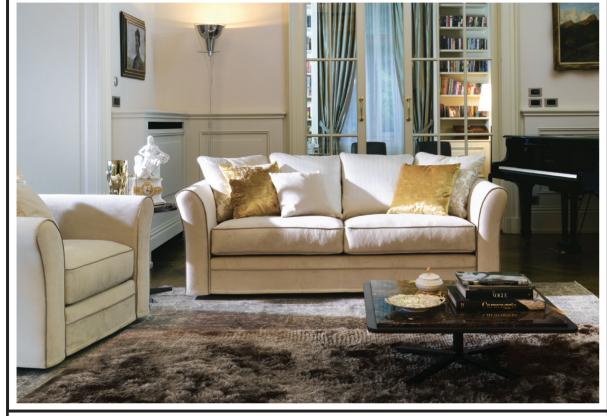

# Technical data

| Production method: | Hand woven                 |
|--------------------|----------------------------|
| Material:          | 80% Polyester - 20% Cotton |
| Pile Height:       | 5,0 cm                     |
| Warp:              | Cotton                     |
| Weight:            | 4,5 kg/sqm                 |
| Edge:              | folded and hand-sewn       |
| Backing:           | Cotton                     |

### **Features**

Carpet Edition rugs are produced with natural or synthetic fibers. Due to differences in yarn batches and dye lots, colors, shades and structure may vary slightly from the original sample. All natural fibers are photosensitive, it is suggested not to expose them to direct sunlight as it can cause discoloration. Sizes have a tolerance of  $\pm$  5%

## Colors

SL 01 White/Ivory

SL 02 Beige/Brown

SL 04 Ivory/Black

SL 06 Black/Beige